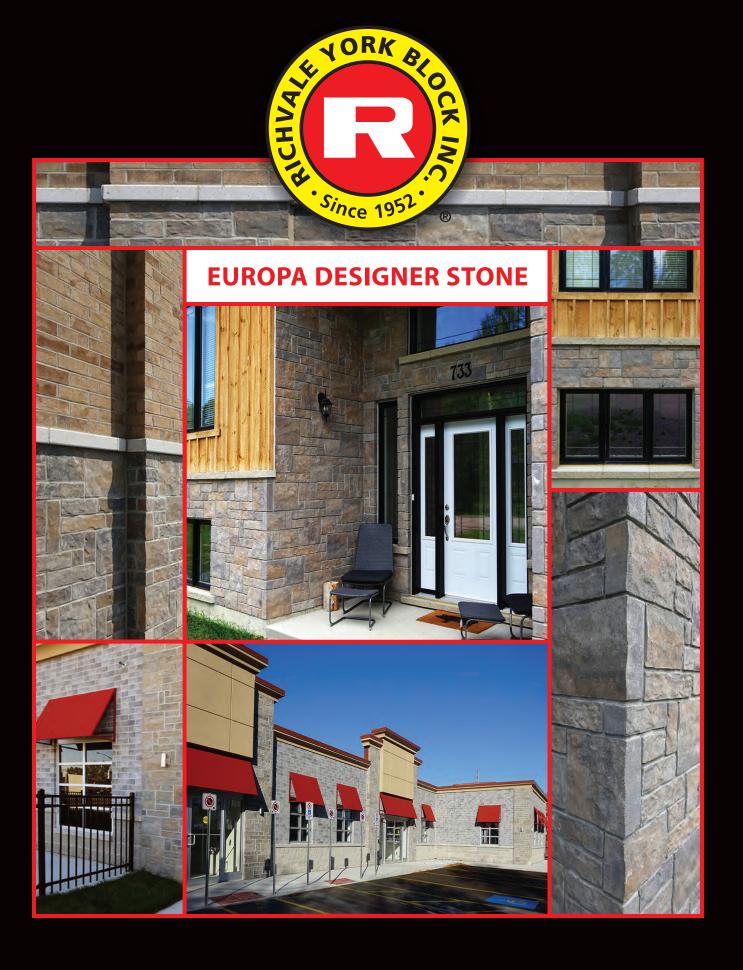

# **EUROPA DESIGNER STONE**

**CASTELLO** 

LAZIO

MIRANDA

**PESCARA** 

**RUSTICO** 

TERRA

A BOLD, NEW LOOK. THE DISTINCTIVE MANUFACTURED STONE FACE ADDS AN ARCHITECTURAL ELEGANCE TO ANY PROJECT, WHILE PROVIDING THE ADVANTAGES OF UNIT MASONRY IN A MODULAR SCALE. IDEAL FOR USE AS EITHER THE MAIN WALL FIELD OR MIXED WITH ANY NUMBER OF OUR COMPLEMENTARY PRODUCTS.