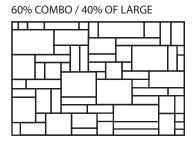

### **COMBINATIONS**

**NOTE:** COVERAGE PER CUBE 80 SQUARE FEET (7.43 SQUARE METERS)