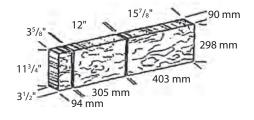

# **EUROPA DESIGNER STONE**



**CASTELLO** 



LAZIO



MIRANDA



**PESCARA** 



**RUSTICO** 



TERRA

A BOLD, NEW LOOK. THE DISTINCTIVE MANUFACTURED STONE FACE ADDS AN ARCHITECTURAL ELEGANCE TO ANY PROJECT, WHILE PROVIDING THE ADVANTAGES OF UNIT MASONRY IN A MODULAR SCALE. IDEAL FOR USE AS EITHER THE MAIN WALL FIELD OR MIXED WITH ANY NUMBER OF OUR COMPLEMENTARY PRODUCTS.

ALL STONE PRODUCTS PRODUCED IN ACCORDANCE TO CSA STANDARDS
EUROPA STONE COMPLEMENTS A VARIETY OF BRICK SIZES
LEED COMPLIANCE

### **COMBINATIONS**











**NOTE:** COVERAGE PER CUBE 80 SQUARE FEET (7.43 SQUARE METERS)

### **SIZES**



#### **LARGE**





# **OUR OFFICE LOCATIONS**

## **GORMLEY - HEAD OFFICE**

### **5 CARDICO DRIVE GORMLEY, ON LOH 1G0**

OFFICE: 416.213.7444

ORDER DESK: 416.213.7447

TOLL FREE: 1.877.792.5625

FAX: 416.213.7441

### **LONDON**

### 1298 CLARKE ROAD LONDON, ON N5V 3B5

OFFICE: 519.455.4741

ORDER DESK: 1.800.265.1592

TOLL FREE: 1.877.792.5625

FAX: 519.453.0732