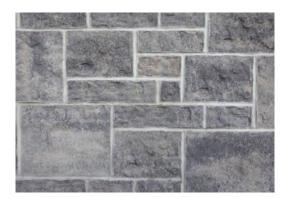

# **EUROPA DESIGNER STONE**

**CASTELLO** 

LAZIO

MIRANDA

**PESCARA** 

**RUSTICO** 

TERRA

A BOLD, NEW LOOK. THE DISTINCTIVE MANUFACTURED STONE FACE ADDS AN ARCHITECTURAL ELEGANCE TO ANY PROJECT, WHILE PROVIDING THE ADVANTAGES OF UNIT MASONRY IN A MODULAR SCALE. IDEAL FOR USE AS EITHER THE MAIN WALL FIELD OR MIXED WITH ANY NUMBER OF OUR COMPLEMENTARY PRODUCTS.