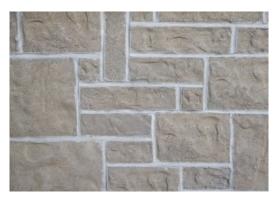

# **EUROPA DESIGNER STONE**

**CASTELLO** 

LAZIO

MIRANDA

**PESCARA** 

**RUSTICO** 

TERRA

A BOLD, NEW LOOK. THE DISTINCTIVE MANUFACTURED STONE FACE ADDS AN ARCHITECTURAL ELEGANCE TO ANY PROJECT, WHILE PROVIDING THE ADVANTAGES OF UNIT MASONRY IN A MODULAR SCALE. IDEAL FOR USE AS EITHER THE MAIN WALL FIELD OR MIXED WITH ANY NUMBER OF OUR COMPLEMENTARY PRODUCTS.