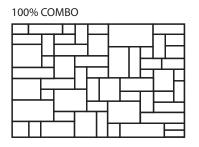

### **COMBINATIONS**

**NOTE:** COVERAGE PER CUBE 80 SQUARE FEET (7.43 SQUARE METERS)