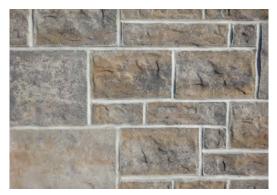

# **EUROPA DESIGNER STONE**

**CASTELLO** 

LAZIO

MIRANDA

**PESCARA** 

**RUSTICO** 

TERRA

A BOLD, NEW LOOK. THE DISTINCTIVE MANUFACTURED STONE FACE ADDS AN ARCHITECTURAL ELEGANCE TO ANY PROJECT, WHILE PROVIDING THE ADVANTAGES OF UNIT MASONRY IN A MODULAR SCALE. IDEAL FOR USE AS EITHER THE MAIN WALL FIELD OR MIXED WITH ANY NUMBER OF OUR COMPLEMENTARY PRODUCTS.