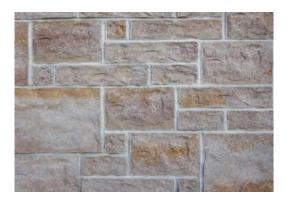

# **EUROPA DESIGNER STONE**

**CASTELLO** 

LAZIO

MIRANDA

**PESCARA** 

**RUSTICO** 

TERRA

A BOLD, NEW LOOK. THE DISTINCTIVE MANUFACTURED STONE FACE ADDS AN ARCHITECTURAL ELEGANCE TO ANY PROJECT, WHILE PROVIDING THE ADVANTAGES OF UNIT MASONRY IN A MODULAR SCALE. IDEAL FOR USE AS EITHER THE MAIN WALL FIELD OR MIXED WITH ANY NUMBER OF OUR COMPLEMENTARY PRODUCTS.