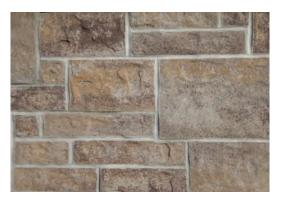

# **EUROPA DESIGNER STONE**

**CASTELLO** 

LAZIO

MIRANDA

**PESCARA** 

**RUSTICO** 

TERRA

A BOLD, NEW LOOK. THE DISTINCTIVE MANUFACTURED STONE FACE ADDS AN ARCHITECTURAL ELEGANCE TO ANY PROJECT, WHILE PROVIDING THE ADVANTAGES OF UNIT MASONRY IN A MODULAR SCALE. IDEAL FOR USE AS EITHER THE MAIN WALL FIELD OR MIXED WITH ANY NUMBER OF OUR COMPLEMENTARY PRODUCTS.