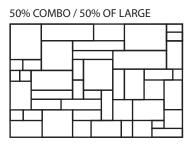

### **COMBINATIONS**

**NOTE:** COVERAGE PER CUBE 80 SQUARE FEET (7.43 SQUARE METERS)