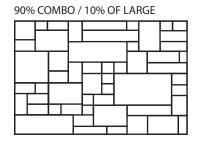

### **COMBINATIONS**

**NOTE:** COVERAGE PER CUBE 80 SQUARE FEET (7.43 SQUARE METERS)