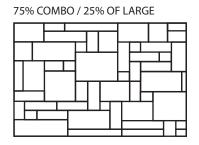

### **COMBINATIONS**

**NOTE:** COVERAGE PER CUBE 80 SQUARE FEET (7.43 SQUARE METERS)