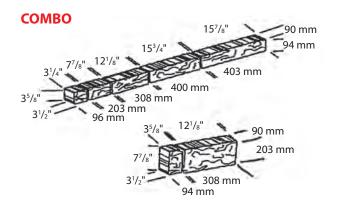

### **COMBINATIONS**

**NOTE:** COVERAGE PER CUBE 80 SQUARE FEET (7.43 SQUARE METERS)

### **SIZES**