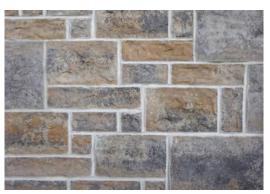

# **EUROPA DESIGNER STONE**

**CASTELLO** 

LAZIO

MIRANDA

**PESCARA** 

**RUSTICO** 

TERRA

A BOLD, NEW LOOK. THE DISTINCTIVE MANUFACTURED STONE FACE ADDS AN ARCHITECTURAL ELEGANCE TO ANY PROJECT, WHILE PROVIDING THE ADVANTAGES OF UNIT MASONRY IN A MODULAR SCALE. IDEAL FOR USE AS EITHER THE MAIN WALL FIELD OR MIXED WITH ANY NUMBER OF OUR COMPLEMENTARY PRODUCTS.