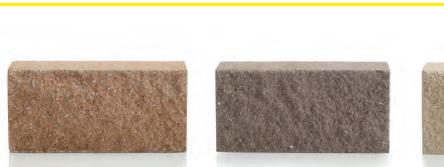

# **ARCHITECTURAL PROFILE BLOCK**

ARCTIC WHITE

AUTUMN RED

BRONZE

CEDAR TAN

CHESTNUT

CREAM

THE PREFERRED ARCHITECTURAL BLOCK AMONG TOP ARCHITECTS, DEVELOPERS AND BUILDERS ACROSS CANADA. ACHIEVE YOUR UNIQUE AESTHETIC WITH OUR EXTENSIVE ARRAY OF COLOURS, AVAILABLE IN BOTH SPLIT-FACE AND SMOOTH-FACE FOR EVEN GREATER DESIGN FLEXIBILITY.