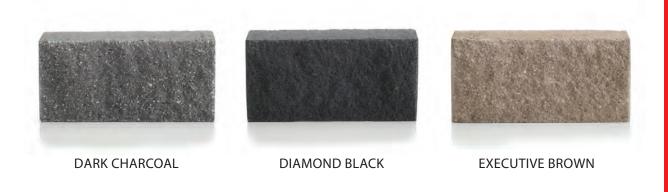

# **ARCHITECTURAL PROFILE BLOCK**

ARCTIC WHITE

AUTUMN RED

BRONZE

CEDAR TAN

CHESTNUT

CREAM

THE PREFERRED ARCHITECTURAL BLOCK AMONG TOP ARCHITECTS, DEVELOPERS AND BUILDERS ACROSS CANADA. ACHIEVE YOUR UNIQUE AESTHETIC WITH OUR EXTENSIVE ARRAY OF COLOURS, AVAILABLE IN BOTH SPLIT-FACE AND SMOOTH-FACE FOR EVEN GREATER DESIGN FLEXIBILITY.