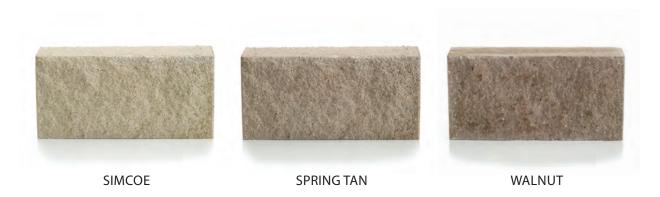

# **ARCHITECTURAL PROFILE BLOCK**

ARCTIC WHITE

AUTUMN RED

BRONZE

CEDAR TAN

CHESTNUT

CREAM

THE PREFERRED ARCHITECTURAL BLOCK AMONG TOP ARCHITECTS, DEVELOPERS AND BUILDERS ACROSS CANADA. ACHIEVE YOUR UNIQUE AESTHETIC WITH OUR EXTENSIVE ARRAY OF COLOURS, AVAILABLE IN BOTH SPLIT-FACE AND SMOOTH-FACE FOR EVEN GREATER DESIGN FLEXIBILITY.