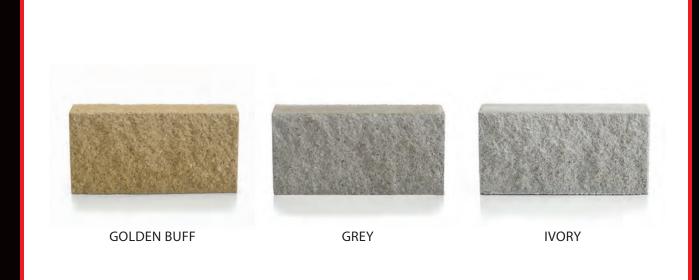

# **ARCHITECTURAL PROFILE BLOCK**

ARCTIC WHITE

AUTUMN RED

BRONZE

CEDAR TAN

CHESTNUT

CREAM

THE PREFERRED ARCHITECTURAL BLOCK AMONG TOP ARCHITECTS, DEVELOPERS AND BUILDERS ACROSS CANADA. ACHIEVE YOUR UNIQUE AESTHETIC WITH OUR EXTENSIVE ARRAY OF COLOURS, AVAILABLE IN BOTH SPLIT-FACE AND SMOOTH-FACE FOR EVEN GREATER DESIGN FLEXIBILITY.