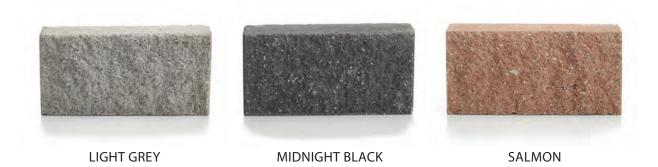

# **ARCHITECTURAL PROFILE BLOCK**

ARCTIC WHITE

AUTUMN RED

BRONZE

CEDAR TAN

CHESTNUT

CREAM

THE PREFERRED ARCHITECTURAL BLOCK AMONG TOP ARCHITECTS, DEVELOPERS AND BUILDERS ACROSS CANADA. ACHIEVE YOUR UNIQUE AESTHETIC WITH OUR EXTENSIVE ARRAY OF COLOURS, AVAILABLE IN BOTH SPLIT-FACE AND SMOOTH-FACE FOR EVEN GREATER DESIGN FLEXIBILITY.